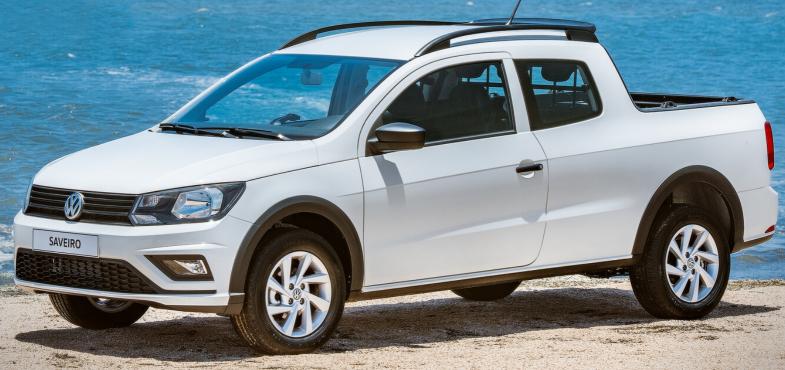

# Saveiro

In control of all the challenges.

### **Double Cabin**

- 1.6L, 101 HP
- 5 speed manual transmission
- Bed liner
- Halogen fog lamps
- Twin halogen headlamps
- 15" Alloy wheels
- Driver & passenger airbag
- Power windows, door locks & alarm from factory
- 6.5" Infotainment Display with Bluetooth, SD Card, USB
- Rear parking sensors
- Multi-function steering wheel