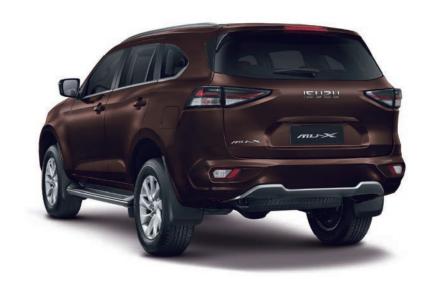

Take a ride of pride in this masterpiece of design that will drive your satisfaction to the fullest.

- [A] **World Cross Flow Front Grille** uniquely designed with emphasis on texture and color contrasts to enhance the powerful and sporty appearance.
- [B] **Arrow Signature Bi-LED Headlamps with Daytime Running Lights** provide wide and powerful light, with a captivating look from every angle.
- [C] Winglet Signature Rear Combination LED Tail Lamps with 3D dynamic design create a sense of depth to convey high quality.
- [D] Stylish Alloy Wheels enhance a sensational and dynamic look.