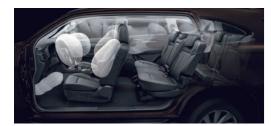

• 7 SRS Airbags maximize safety for all passengers.

 Additional Rear Cross Member increases occupant protection in case of side or rear collisions.

Strong Cabin Structure provides improved protection for all passengers.