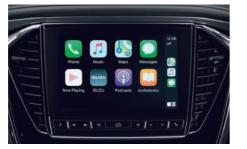

Infotainment Display with AppleCarplay and Android Auto support enables easier connection to entertainment and other features from smartphones.

**Dual Zone Automatic Air Conditioning** allows individualized temperature adjustments with two separated evaporator units ensure desirable coolness throughout the cabin.