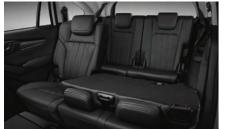

## When it comes to smart and convenient life on the go, the new ISUZU MU-X always makes a statement.

The wide and spacious cabin comes with comfortable seating for 7 people, which enable adjustments in various patterns including Fold Flat to allow maximum luggage loading. The second and third row seats are wider and more reclinable for extra comfort on a long journey. The significantly increased distance between the door trailing edge and the users' face allows easier entry and exit. Also, Infrared and UV Cut windshield protect driver and passengers from harmful rays, and Rain Sensing Wipers help detect liquid and clean the windshield when needed, so you can enjoy every ride with unlimited satisfaction.

The new ISUZU MU-X also comes fully-featured with a wide-range of innovative technologies to assure you of superior comfort and convenience on any trip.

The Second and Third Row Seats Adjustment Capabilities allow more cargo space for enhanced flexibility to suit all lifestyles.