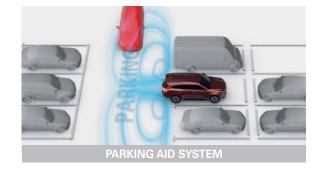

## PARKING AID SYSTEM

 Parking Aid the sonar detects front and rear vehicles or objects to allow easy and convenient parking.