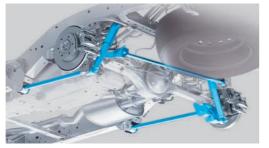

• Multi 5-link Rear Suspension optimizes stability by re-allocating the lateral link position to a higher roll contor.

 Larger Chassis Side Rails with increased inner side rail reinforcement allows 23% increase in torsional rigidity.