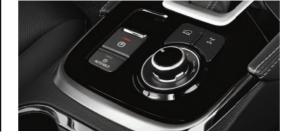

Electronic Parking Brake with Auto Brake Hold Follow Me Home keeps the headlamps on for 30

Walk Away Auto Lock automatically locks the door when you are 3 meters away from the vehicle.

Welcome Light lights up the cabin when approaching the vehicle within a distance of 2 meters.