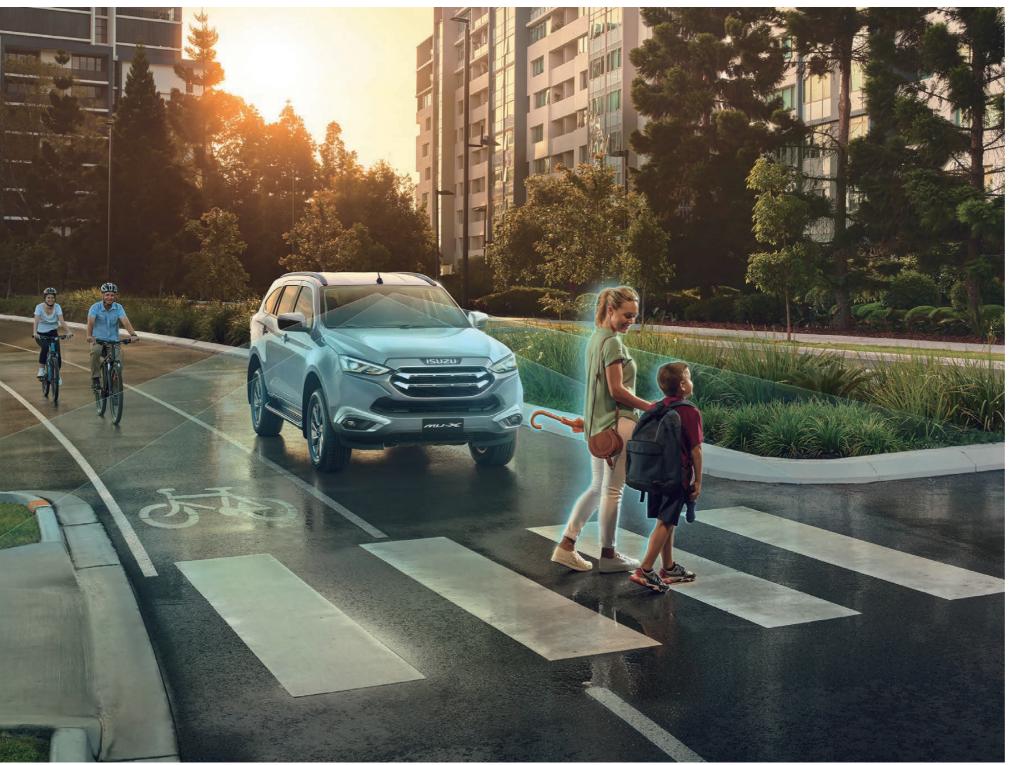

# ADVANCED SAFETY

The new ISUZU MU-X's latest Advanced Driver Assistance Systems (ADAS) which features 3D Imaging Stereo Camera and Rear Radars, provide better protection and prevention from possible dangerous incidents. The cutting-edge safety technologies enhance accurate detection of front and rear objects, and calculate and notify the driver with visual and audio alerts to avoid accidents.

Moreover, the new ISUZU MU-X provides you with a wide array of safety features, both active and passive, to elevate your peace of mind on every journey.

Now you can be assured of the fullest protection whenever, and wherever you go.