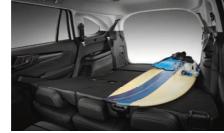

## When it comes to smart and convenient life on the go, the new ISUZU MU-X always makes a statement.

The wide and spacious cabin comes with comfortable seating for 7 people, which enable adjustments in various patterns including Fold Flat to allow maximum luggage loading. The second and third row seats are wider and more reclinable for extra comfort on a long journey. The significantly increased distance between the door trailing edge and the users' face allows easier entry and exit. Also, Infrared and UV Cut windshield protect driver and passengers from harmful rays, and Rain Sensing Wipers help detect liquid and clean the windshield when needed, so you can enjoy every ride with unlimited satisfaction.

The new ISUZU MU-X also comes fully-featured with a wide-range of innovative technologies to assure you of superior comfort and convenience on any trip.

The Second and Third Row Seats Adjustment Capabilities allow more cargo space for enhanced flexibility to suit all lifestyles.