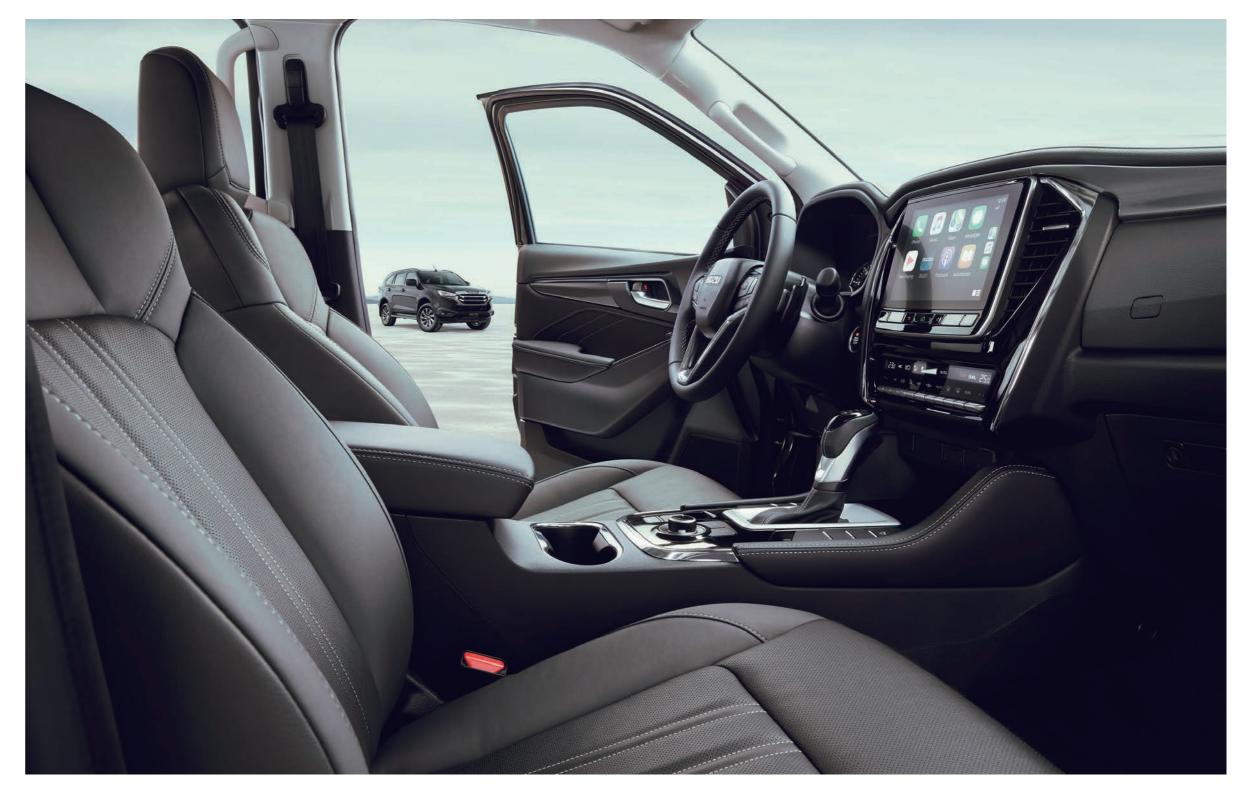

# SOPHISTICATION in STYLE

The new ISUZU MU-X's interior is elaborately created with Fine, Rich & Impressive Craftsmanship, which is reflected through the exquisite selection of high quality materials that bring pleasure not only to your eyes, but also to your touches and senses. From the seamless design of front and center consoles that forms an elegant T-shape look, the refinement of bolster seats from surfaces to stitches, complemented with emotional ambient lights on roof and side doors, and many more details to embrace you with elevated contentment.

Drive, relax, and let the luxurious comfort from ISUZU MU-X embrace you throughout the journey.

**8-way Adjustable Driver's Power Seat with Lumbar Support** provides the perfect posture of the driver.

Multi-functional Steering Wheel with Tilt and Telescopic function are ergonomically designed for convenience of driving and intuitive features control.

Infotainment Display with AppleCarplay and Android Auto support enables easier connection to entertainment and other features from smartphones.

**Dual Zone Automatic Air Conditioning** allows individualized temperature adjustments with two separated evaporator units ensure desirable coolness throughout the cabin.