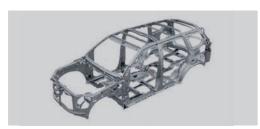

• **Ultra-High Tensile** body structure is lightweight yet possess outstanding strength.

 Double Wishbone Front Suspension with high mount suspension control arm improves cornering ability for consistent driving comfort.

• Multi 5-link Rear Suspension optimizes stability by re-allocating the lateral link position to a higher roll contor.

 Larger Chassis Side Rails with increased inner side rail reinforcement allows 23% increase in torsional rigidity.