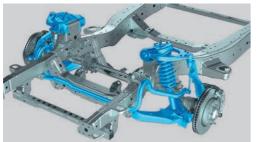

• **Ultra-High Tensile** body structure is lightweight yet possess outstanding strength.

 Double Wishbone Front Suspension with high mount suspension control arm improves cornering ability for consistent driving comfort.

• Multi 5-link Rear Suspension optimizes stability by re-allocating the lateral link position to a higher roll contor.

 Larger Chassis Side Rails with increased inner side rail reinforcement allows 23% increase in torsional rigidity.