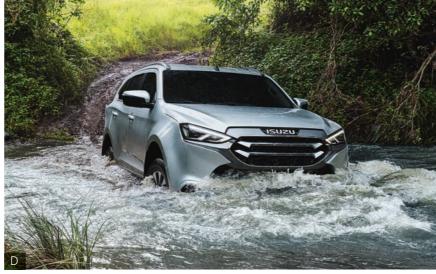

# MORE to EXPLORE

As a true off-road vehicle, The new ISUZU MU-X is built tougher and wilder than ever. With 4WD performance enhanced to maximum capability, you can explore beyond boundaries, no matter how tough the roads or how rough the terrain.

The impressive performance of the new ISUZU MU-X has been developed in several aspects, including the improved 4x4 angles, higher ground clearance, turning radius as small as 5.7m, with underbody protection to raise your confidence while overcoming difficulties.

[D] 800mm Wading Depth increases confidence when driving across floods or streams.