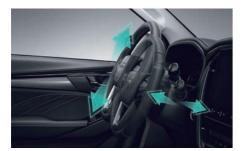

Drive, relax, and let the luxurious comfort from ISUZU MU-X embrace you throughout the journey.

**8-way Adjustable Driver's Power Seat with Lumbar Support** provides the perfect posture of the driver.

Multi-functional Steering Wheel with Tilt and Telescopic function are ergonomically designed for convenience of driving and intuitive features control.