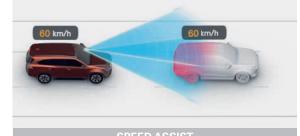

## **SPEED ASSIST**

 Adaptive Cruise Control with Stop & Go (ACC) will automatically adapt your speed to the same level with the vehicle in front, with Stop and Go function allowing automatic complete stop and continue.