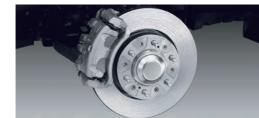

Assistance Systems (ADAS) which features 3D Imaging Stereo Camera and Rear Radars, provide better protection and prevention from possible dangerous incidents. The cutting-edge safety technologies enhance accurate detection of front and rear objects, and calculate and notify the driver with visual and audio alerts to avoid accidents.

Moreover, the new ISUZU MU-X provides you with a wide array of safety features, both active and passive, to elevate your peace of mind on every journey.

Now you can be assured of the fullest protection whenever, and wherever you go.



• 7 SRS Airbags maximize safety for all passengers.



 Additional Rear Cross Member increases occupant protection in case of side or rear collisions.



Strong Cabin Structure provides improved protection for all passengers.



 Bigger Brake Unit reduces brake noise, improves brake feel and service life.





# PRE CRASH SAFETY

## PRE CRASH SAFETY

- Forward Collision Warning (FCW) warns the driver if front collision is likely to occur, with Autonomous Emergency Braking (AEB) automatically stopping the car if there is no drivers' intervention.
- Turn Assist (TA) automatically brakes the vehicle if another vehicle is detected coming towards you while turning.
- Mis-acceleration Mitigation (MAM) automatically cuts off the engine when the accelerator is mistakenly engaged.



## PARKING AID SYSTEM

 Parking Aid the sonar detects front and rear vehicles or objects to allow easy and convenient parking.

### **POST CRASH SAFETY**

 Multi-Collision Brake (MCB) automatically stops the vehicle from moving in the event