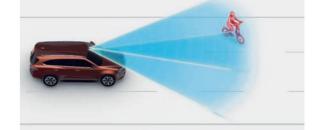

# ADVANCED SAFETY

The new ISUZU MU-X's latest Advanced Driver Assistance Systems (ADAS) which features 3D Imaging Stereo Camera and Rear Radars, provide better protection and prevention from possible dangerous incidents. The cutting-edge safety technologies enhance accurate detection of front and rear objects, and calculate and notify the driver with visual and audio alerts to avoid accidents.