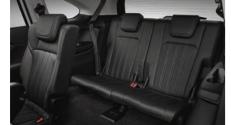

## When it comes to smart and convenient life on the go, the new ISUZU MU-X always makes a statement.

The wide and spacious cabin comes with comfortable seating for 7 people, which enable adjustments in various patterns including Fold Flat to allow maximum luggage loading. The second and third row seats are wider and more reclinable for extra comfort on a long journey. The significantly increased distance between the door trailing edge and the users' face allows easier entry and exit. Also, Infrared and UV Cut windshield protect driver and passengers from harmful rays, and Rain Sensing Wipers help detect liquid and clean the windshield when needed, so you can enjoy every ride with unlimited satisfaction.

The new ISUZU MU-X also comes fully-featured with a wide-range of innovative technologies to assure you of superior comfort and convenience on any trip.

The Second and Third Row Seats Adjustment Capabilities allow more cargo space for enhanced flexibility to suit all lifestyles.