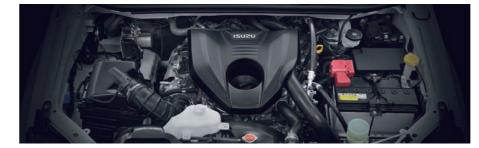

ISUZU 4JJ3 3.0L Engine

Max Power 140kW (190ps) @ 3600 rpm / Max Torque 450Nm (45.9 kgm) @ 1,600 - 2,600 rpm

Built upon the legacy of ISUZU's world renown diesel engineering, the new ISUZU MU-X comes with a powerful and reliable engine.

The improved engine delivers superior performance from its substantial enhancement of higher torque at low rpm, boosted turbo charger, precise fuel injection, and less engine noise, allowing you to go further - whether in a city commute or an outdoor trip, with more confidence. Also, the latest emission standards approved and impressive fuel efficiency makes your journey with the new ISUZU MU-X even more satisfying.